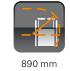

.....

Foldable cross frame Lightweight frame folds flat for easier portability.

.....

Invacare Alu Lite

All product dimensions are in millimetres to apply EN 12183 standards. For more pre-sales information about this wheelchair, please consult the www.invacare.eu.com website. It can be found under the section Low Active Wheelchairs / Alu Lite / Sales and Images in the product catalogue. For

information about typical user description, intended use, adjustments and transportation, please

12 kg 10,2 kg www.invacare.eu.com

© 2011 Invacare International Sàrl All rights reserved.

All information guoted is believed to be correct at time of print. Invacare reserves the right to alter product specifications without prior consultation.