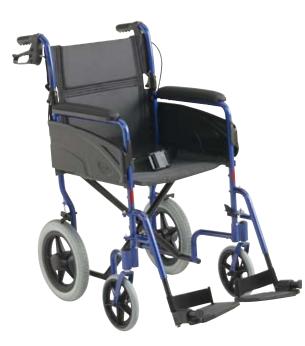

## A lighter way to get around

The *Invacare* **Alu Lite** is the basic-entry wheelchair in the Invacare manual range. The lightweight aluminium construction of this transit wheelchair makes it easy to manoeuvre, even for an elderly carer, as well as providing a wheelchair that is easily transportable.

### **Pushing? No problem!**

Invacare Alu Lite

The overall manoeuvrability of a wheelchair is crucial, which is why the Alu Lite is designed to be very easy to push and manoeuvre, both indoor and outdoor. Due to the smaller overall dimensions and general compactness of this model, getting around in tight spaces is never a problem.