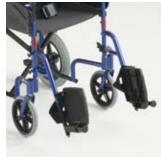

**Folding backrest** Reduces overall size when folded for transportation or storage.

Swing away footrest Footplates fold up as shown and footrests swing away, allowing easier access in or out of the chair.