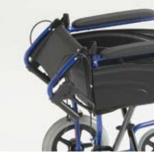

**Folding backrest** Reduces overall size when folded for transportation or storage.

Swing away footrest Footplates fold up as shown and footrests swing away, allowing easier access in or out of the chair.