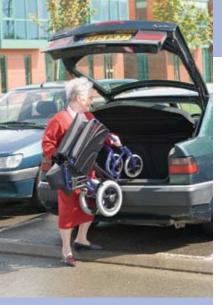

#### Easy to transport and store

Being lightweight (aluminium chassis), compact and with a foldable backrest, the Invacare Alu Lite is very easy to handle, transport and store. Simply remove the footrests, fold the backrest and chassis and store away.