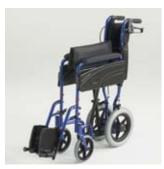

## A lighter way to get around

The *Invacare* **Alu Lite** is the basic-entry wheelchair in the Invacare manual range. The lightweight aluminium construction of this transit wheelchair makes it easy to manoeuvre, even for an elderly carer, as well as providing a wheelchair that is easily transportable.

#### Easy to transport and store

Being lightweight (aluminium chassis), compact and with a foldable backrest, the Invacare Alu Lite is very easy to handle, transport and store. Simply remove the footrests, fold the backrest and chassis and store away.

### **Pushing? No problem!**

Invacare Alu Lite

The overall manoeuvrability of a wheelchair is crucial, which is why the Alu Lite is designed to be very easy to push and manoeuvre, both indoor and outdoor. Due to the smaller overall dimensions and general compactness of this model, getting around in tight spaces is never a problem.