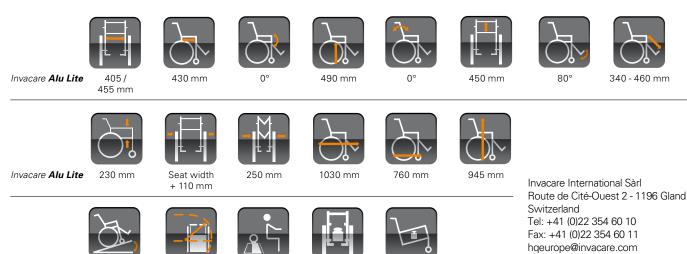

.....

Foldable cross frame Lightweight frame folds flat for easier portability.

.....

Invacare Alu Lite

All product dimensions are in millimetres to apply EN 12183 standards. For more pre-sales information about this wheelchair, please consult the www.invacare.eu.com website. It can be found under the section Low Active Wheelchairs / Alu Lite / Sales and Images in the product catalogue. For

information about typical user description, intended use, adjustments and transportation, please

12 kg 10,2 kg www.invacare.eu.com

© 2011 Invacare International Sàrl All rights reserved.

All information guoted is believed to be correct at time of print. Invacare reserves the right to alter product specifications without prior consultation.