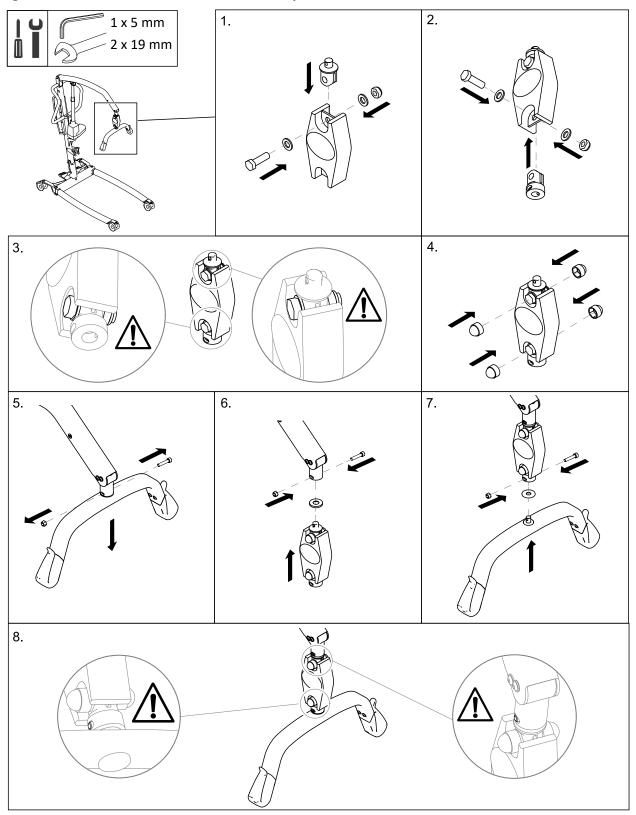

## Installing the Wunder CR200 scale with SMARTLOCK®

This instruction is an extract from the service manual. The service manual is available in other languages and can be downloaded from the Invacare website. For more information contact the Invacare representative in your country.

Invacare Portugal, Lda Rua Estrada Velha 949 4465-784 Leça do Balio Portugal

Birdie® EVO, Birdie® EVO COMPACT, Birdie® EVO PLUS, Birdie® EVO XPLUS