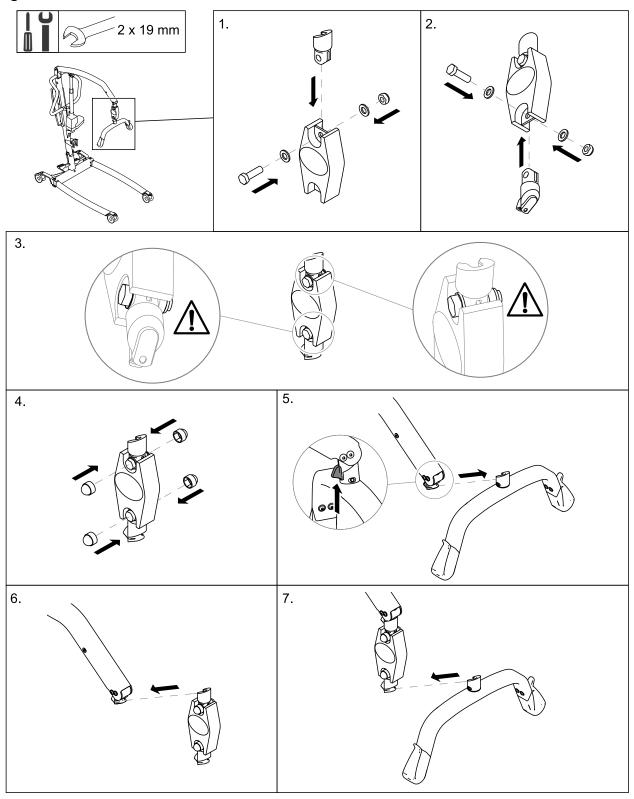

## Installing the Wunder CR200 scale with a fixed spreader bar

This instruction is an extract from the service manual. The service manual is available in other languages and can be downloaded from the Invacare website. For more information contact the Invacare representative in your country.

Invacare Portugal, Lda Rua Estrada Velha 949 4465-784 Leça do Balio Portugal